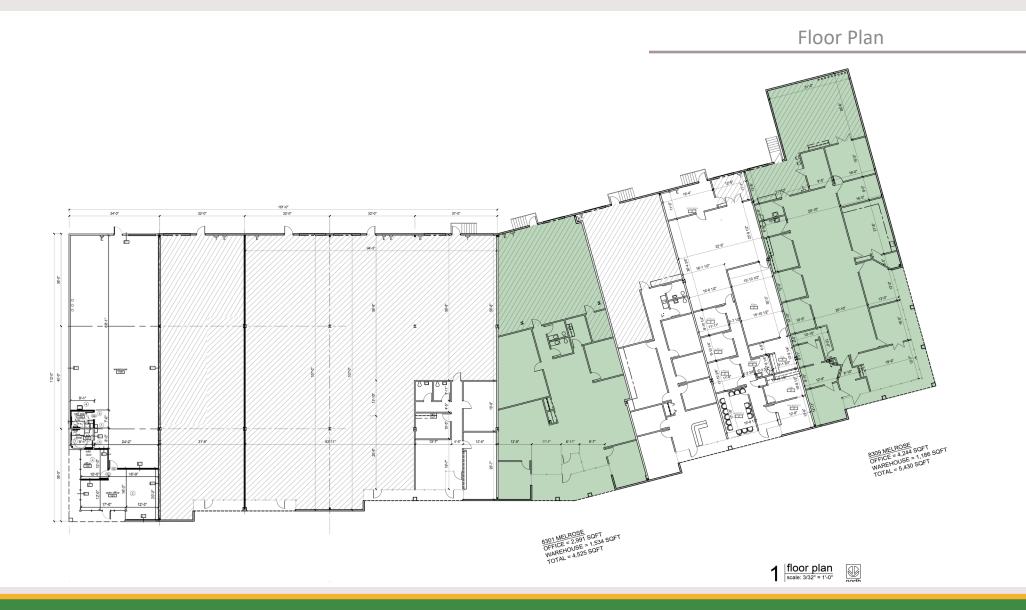

#### 8291-8309 Melrose Drive, Lenexa, Kansas

4,525 SF

**Space Available:** 8301 Melrose Drive

Lenexa, Kansas

**SF Available:** 4,525 SF Total

2,991 SF Office

1,534 SF Warehouse

Loading: 1 Dock

#### 8291-8309 Melrose Drive, Lenexa, Kansas

4,244 SF

**Space Available:** 8309 Melrose Drive

Lenexa, Kansas

**SF Available:** 5,430 SF Total

4,244 SF Office

1,186 SF Warehouse

Loading: 1 Dock