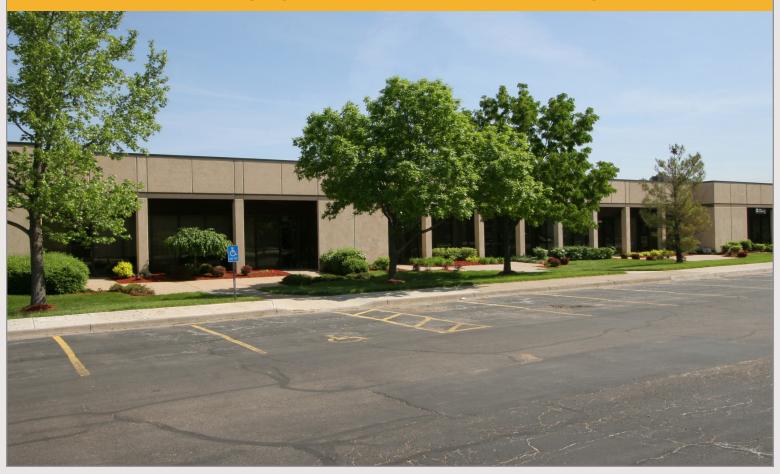

8291-8309 Melrose Drive, Lenexa, Kansas

# Excellent Access and Location Situated in the highly-desirable Johnson County submarket

### Prestigious Mixed-Use Business Park

- Up to 4,525 square feet available
- Excellent access and location in the highly-desirable Johnson County submarket
- 15 minutes from downtown Kansas City and less than 30 minutes from the Kansas City International Airport
- Ample parking which is designed with spaces close to building entrances